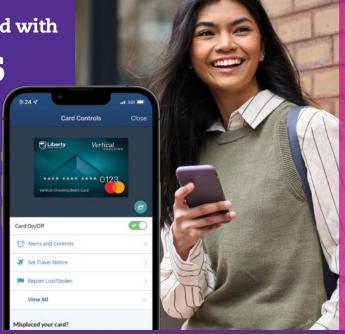

Get yours today and enjoy a better way to pay for summer purchases!

Enjoy complete control of your card with

Card Controls

### This mobile banking feature allows you to:

- > Turn your card on or off in an instant.
- > Create customized spending alerts and notifications.
- > Access the feature's Travel Notices to let us know when you plan to travel. This helps us more accurately monitor against fraud and prevent your card from being disabled.

Find Card Controls today in the Liberty FCU app's More tab!

P.O. Box 5129 Evansville, IN 47716-5129 Presorted Standard U.S. Postage PAID Evansville, IN 47708 Permit No. 1492